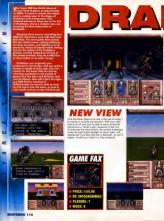

# **Michela** would h the ceil

angelo nave hit ing.

Could this be the Super Nintendo's answer to the spikey blue

he Super dintendo's answer to th spikey blue hedgehog? Bubsy the Bobcat could well

Bubsy the Bobcat could well prove to be the fastest critter yet seen on onsole, so

home console, so NMS scoops the

BUBSY THE BOBCAT - 20 CLAYMATES - 108 ROBOCOD - 110

LETHAL WEAPON - 112 COOL WORLD - 114 DRAKKHEN - 116

NHS
NOTENDO HELP SYSTE

ZELDA III - 62

SMALL TIPS - 68

PARODIUS - 70

world once again for the EXCLUSIVE on this tasty little number. Flick ahead to those white hot preview pages immediately an

white hot preview pages immediately and all will be revealed. What? Are you still here? Ge on, be off with you!

HOLLI WOULD IF SHE COULD

Coop World

Cool
World
Ther's right, Holly Wool

REGULARS

NEWS - 10
All the gassing on Gennescopates for